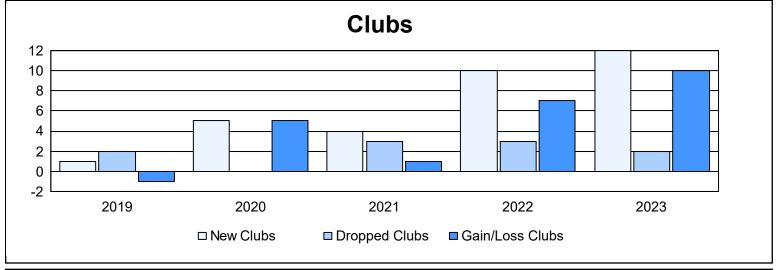

District 317 F

As of June 2023 Cumulative

| Year      | New<br>Clubs | Dropped<br>Clubs | Gain/<br>Loss<br>Clubs | New<br>Members | Charter<br>Members | Reinstate<br>Members | Transfer<br>Members | Total<br>Member<br>Added | Total<br>Members<br>Dropped | Gain/<br>Loss<br>Members |
|-----------|--------------|------------------|------------------------|----------------|--------------------|----------------------|---------------------|--------------------------|-----------------------------|--------------------------|
| 2018-2019 | 1            | 2                | -1                     | 199            | 29                 | 9                    | 2                   | 239                      | 246                         | -7                       |
| 2019-2020 | 5            | 0                | 5                      | 188            | 133                | 11                   | 8                   | 340                      | 351                         | -11                      |
| 2020-2021 | 4            | 3                | 1                      | 220            | 116                | 12                   | 9                   | 357                      | 339                         | 18                       |
| 2021-2022 | 10           | 3                | 7                      | 350            | 276                | 23                   | 5                   | 654                      | 327                         | 327                      |
| 2022-2023 | 12           | 2                | 10                     | 218            | 269                | 10                   | 1                   | 498                      | 359                         | 139                      |
| Average   | 6            | 2                | 4                      | 235            | 165                | 13                   | 5                   | 418                      | 324                         | 93                       |