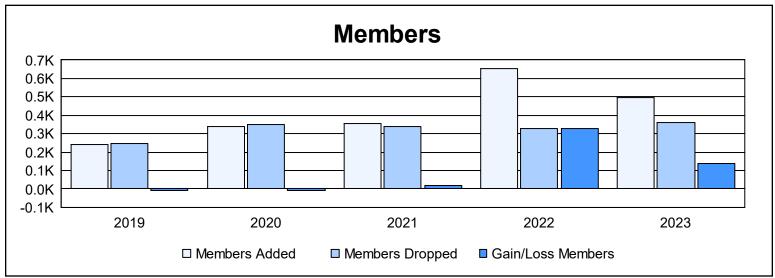

District 317 F

As of June 2023 Cumulative

| Year      | New<br>Clubs | Dropped<br>Clubs | Gain/<br>Loss<br>Clubs | New<br>Members | Charter<br>Members | Reinstate<br>Members | Transfer<br>Members | Total<br>Member<br>Added | Total<br>Members<br>Dropped | Gain/<br>Loss<br>Members |
|-----------|--------------|------------------|------------------------|----------------|--------------------|----------------------|---------------------|--------------------------|-----------------------------|--------------------------|
| 2018-2019 | 1            | 2                | -1                     | 199            | 29                 | 9                    | 2                   | 239                      | 246                         | -7                       |
| 2019-2020 | 5            | 0                | 5                      | 188            | 133                | 11                   | 8                   | 340                      | 351                         | -11                      |
| 2020-2021 | 4            | 3                | 1                      | 220            | 116                | 12                   | 9                   | 357                      | 339                         | 18                       |
| 2021-2022 | 10           | 3                | 7                      | 350            | 276                | 23                   | 5                   | 654                      | 327                         | 327                      |
| 2022-2023 | 12           | 2                | 10                     | 218            | 269                | 10                   | 1                   | 498                      | 359                         | 139                      |
| Average   | 6            | 2                | 4                      | 235            | 165                | 13                   | 5                   | 418                      | 324                         | 93                       |